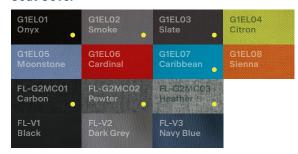

#### Download the full specs at amqsolutions.com/fl-x

- Shell or Mesh back
- Weight-activated back tilt
- Height adjustable
- Smooth coated arm rest pads
- Seat colors in 11 fabrics and 3 vinyl
- Mesh back includes lumbar support piece
- Optional Drafting Ring Lift Extension
- 5-minute assembly
- Optional fabric back cover for Shell back