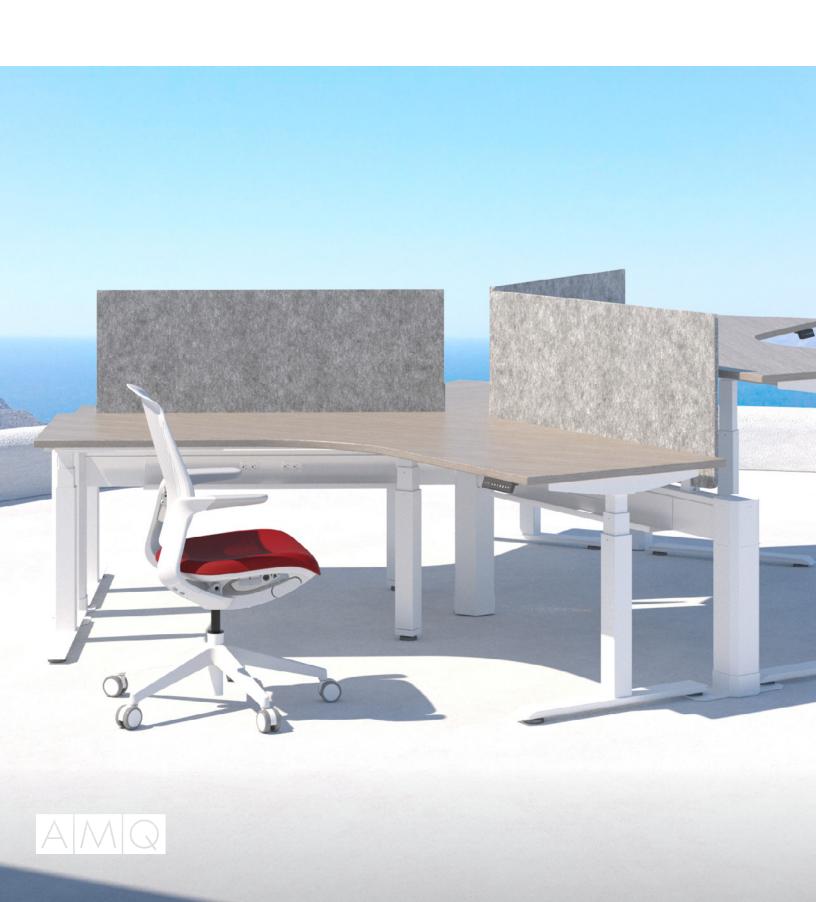

## FL-X

FL-X offers customized comfort for collaborative settings with height adjustability and weight-activated back tilt. Fixed arms keep the chair that moves with you FL-X conference and training rooms looking neat and organized. Offered in Shell or Mesh back with optional drafting ring lift extension. Option to ship with light assembly required or fully assembled.

#### Download the full specs at amqsolutions.com/fl-x

- Shell or Mesh back
- Weight-activated back tilt
- Height adjustable
- Smooth coated arm rest pads
- Seat colors in 11 fabrics and 3 vinyl
- Mesh back includes lumbar support piece
- Optional Drafting Ring Lift Extension
- 5-minute assembly
- Optional fabric back cover for Shell back