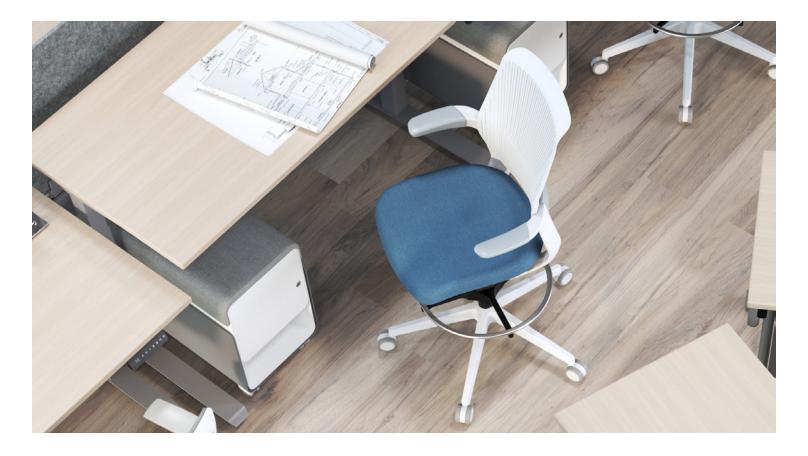

## FL-X

FL-X offers customized comfort for collaborative settings with height adjustability and weight-activated back tilt. Fixed arms keep the chair that moves with you FL-X conference and training rooms looking neat and organized. Offered in Shell or Mesh back with optional drafting ring lift extension. Option to ship with light assembly required or fully assembled.

#### Download the full specs at amqsolutions.com/fl-x

- Shell or Mesh back
- Weight-activated back tilt
- Height adjustable
- Smooth coated arm rest pads
- Seat colors in 11 fabrics and 3 vinyl
- Mesh back includes lumbar support piece
- Optional Drafting Ring Lift Extension
- 5-minute assembly
- Optional fabric back cover for Shell back