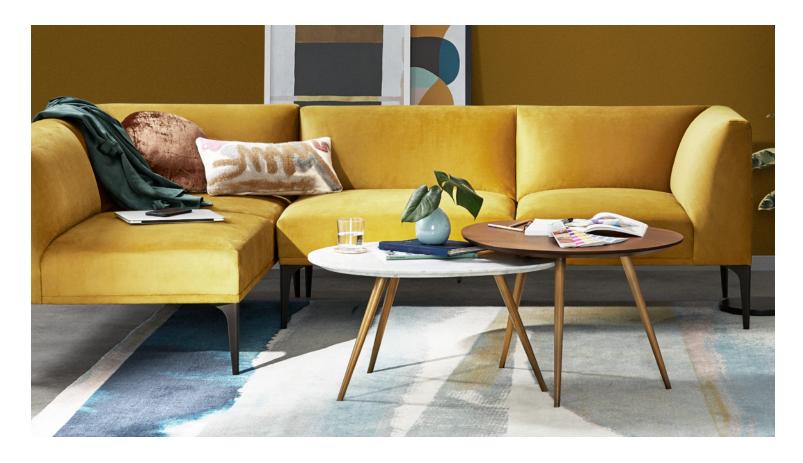

## West Elm Work Lily Pad

Form meets function with the West Elm Work Lily Pad Nesting Tables. Walnut and marble finishes make lounge spaces more stylish while the dry erase top is perfect for collaborative brainstorms.

#### Base

Antique Brass