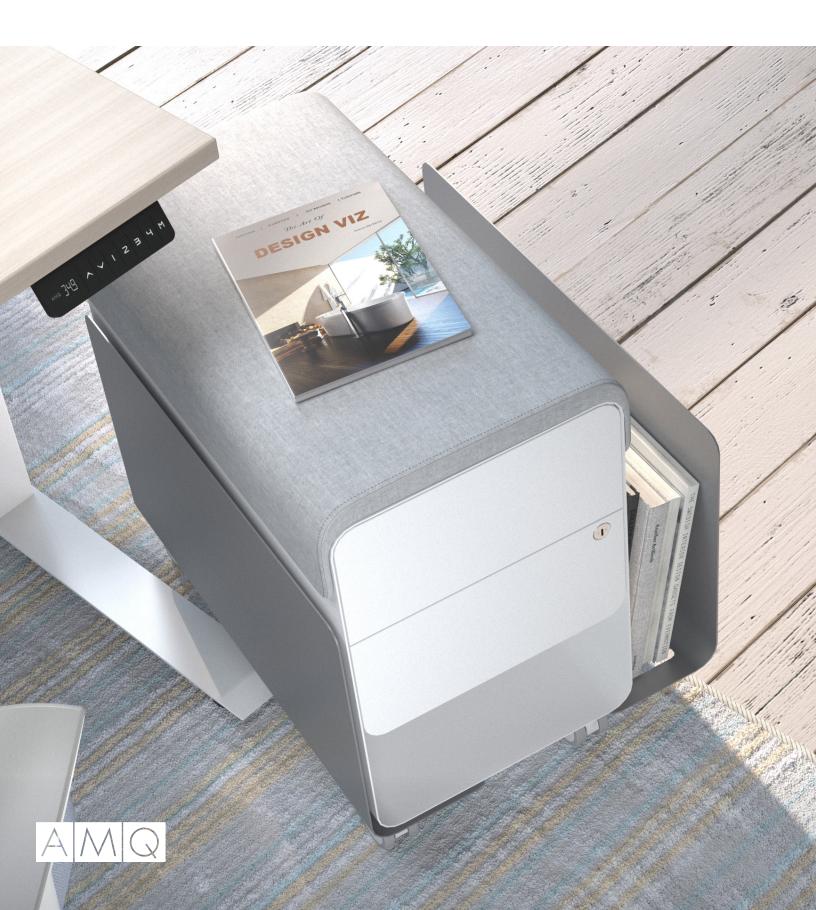

# Revi

We're revolutionizing personal storage with the Revi, our fully customizable line of pedestals. Offering color, style and unparalleled versatility, Revi can be personalized to fit any user need. Five face designs, expandable bag drops and magnetic seat cushions allow for 210 possible color combinations that instantly transform Revi into dynamic and vibrant guest seating. Integrated pencil tray organizes and gives quick access to frequently used supplies, while push-to-release drawers simplify use and specification.

#### Download the full specs at amqsolutions.com/revi

- 5 customizable drawer / front options suitable for both touchdown and permanent workstations
- Push-to-open drawers offer a clean, contemporary aesthetic and simple specification
- Expandable bag drops easily stow personal items and workplace accessories
- Removable, magnetic seat cushion transforms Revi into vibrant guest seating

#### Main Housing / Expandable Bag Drops / Swing Door

| F3        | F1       | F2     |         |
|-----------|----------|--------|---------|
| Black     | Platinum | White  |         |
| F5        | F6       | F7     | F8      |
| Celestial | Verde    | Tuscan | Saffron |

expandable bag drops & swing door only