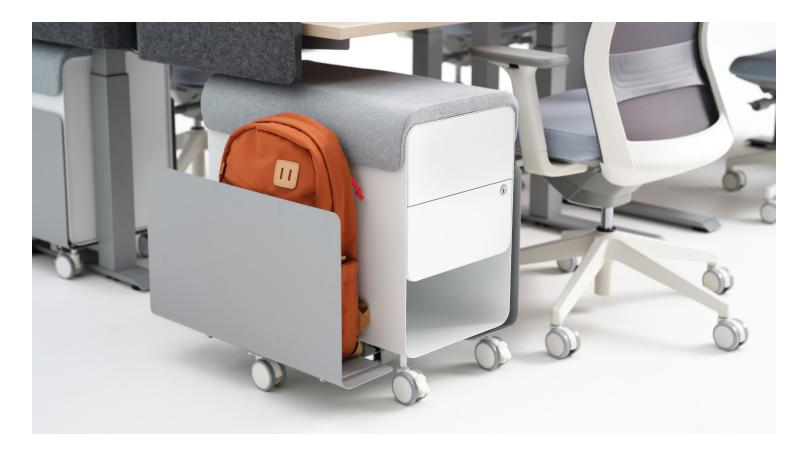

# Revi

We're revolutionizing personal storage with the Revi, our fully customizable line of pedestals. Offering color, style and unparalleled versatility, Revi can be personalized to fit any user need. Five face designs, expandable bag drops and magnetic seat cushions allow for 210 possible color combinations that instantly transform Revi into dynamic and vibrant guest seating. Integrated pencil tray organizes and gives quick access to frequently used supplies, while push-to-release drawers simplify use and specification.

#### Download the full specs at amqsolutions.com/revi

- 5 customizable drawer / front options suitable for both touchdown and permanent workstations
- Push-to-open drawers offer a clean, contemporary aesthetic and simple specification
- Expandable bag drops easily stow personal items and workplace accessories
- Removable, magnetic seat cushion transforms Revi into vibrant guest seating