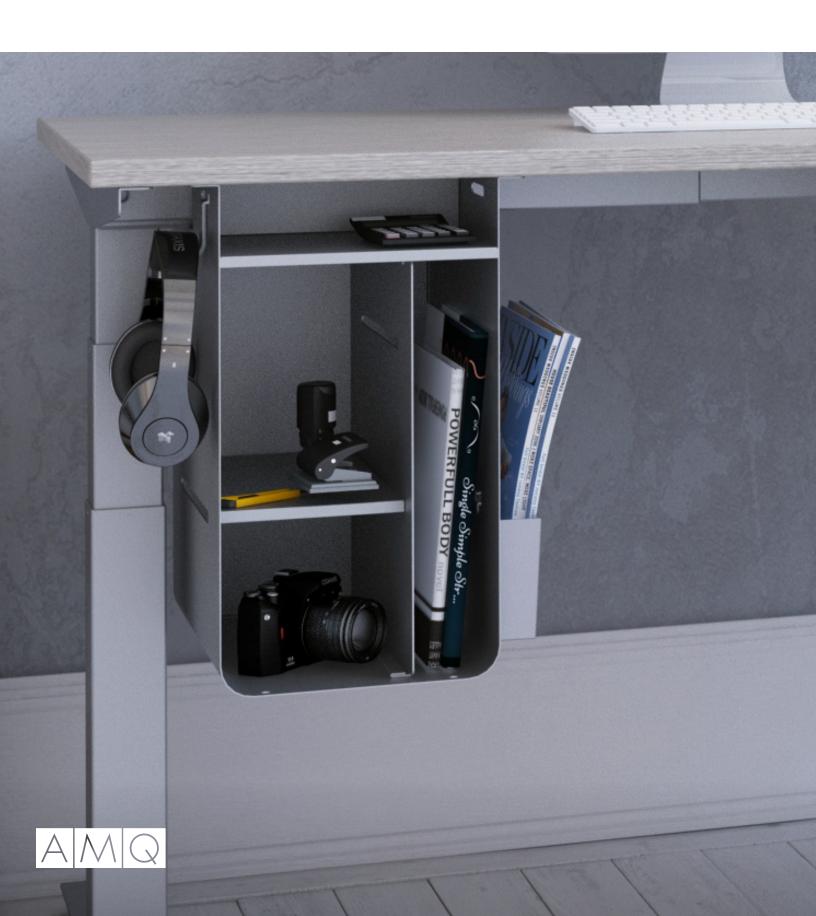

## Revi

Revi Undermount seamlessly integrates into your height adjustable environment for quick access to storage whether you're standing or sitting throughout the day, for storage that moves with you. Compact footprint and mounting style preserve valuable work space both above and below the worksurface. Mix and match with 7 metal colors and optional accessories.

### Download the full specs at amqsolutions.com/revi

- Frees up space at workstations by mounting underneath the worksurface
- Optional interior accessories organize and stow devices, work tools and personal items
- Lockable door securely protects valuables and private work
- Optional Bag Hook and File Pocket add additional functionality
- Brings color and style to the primary workstation with three body and seven door colors