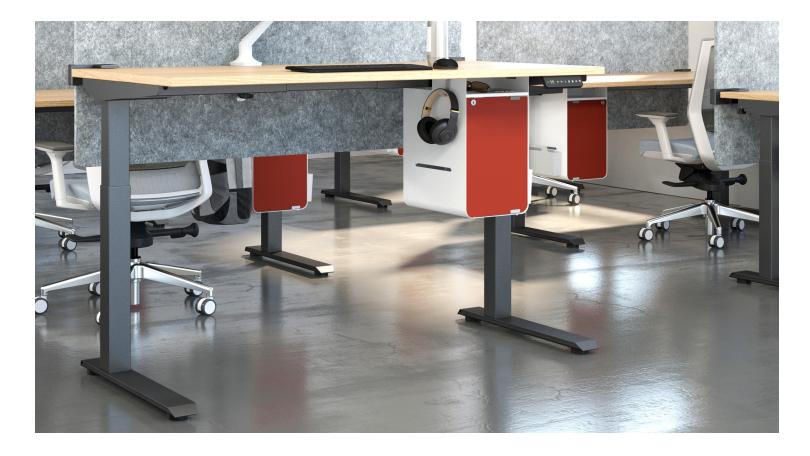

## Revi

Revi Undermount seamlessly integrates into your height adjustable environment for quick access to storage whether you're standing or sitting throughout the day, for storage that moves with you. Compact footprint and mounting style preserve valuable work space both above and below the worksurface. Mix and match with 7 metal colors and optional accessories.

### Download the full specs at amqsolutions.com/revi

- Frees up space at workstations by mounting underneath the worksurface
- Optional interior accessories organize and stow devices, work tools and personal items
- Lockable door securely protects valuables and private work
- Optional Bag Hook and File Pocket add additional functionality
- Brings color and style to the primary workstation with three body and seven door colors