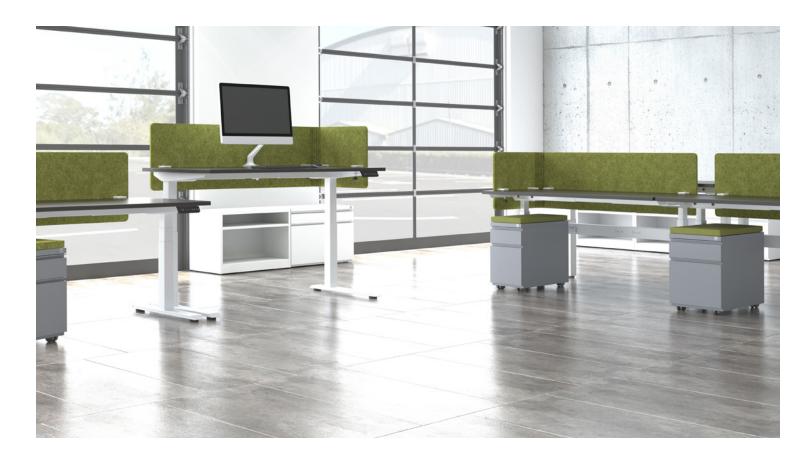

## **S-Series**

A variety of storage options offered in multiple finishes perfectly complete any space. Choose from white or platinum finish, black is also available for Mini Pedestal. Box/File pedestals include pencil tray, box drawer divider, file hanger, anti-tip counter weight, locking castors, full extension ball bearing glides and removable lock core.