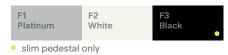

## **S-Series**

A variety of storage options offered in multiple finishes perfectly complete any space. Choose from white or platinum finish, black is also available for Mini Pedestal. Box/File pedestals include pencil tray, box drawer divider, file hanger, anti-tip counter weight, locking castors, full extension ball bearing glides and removable lock core.