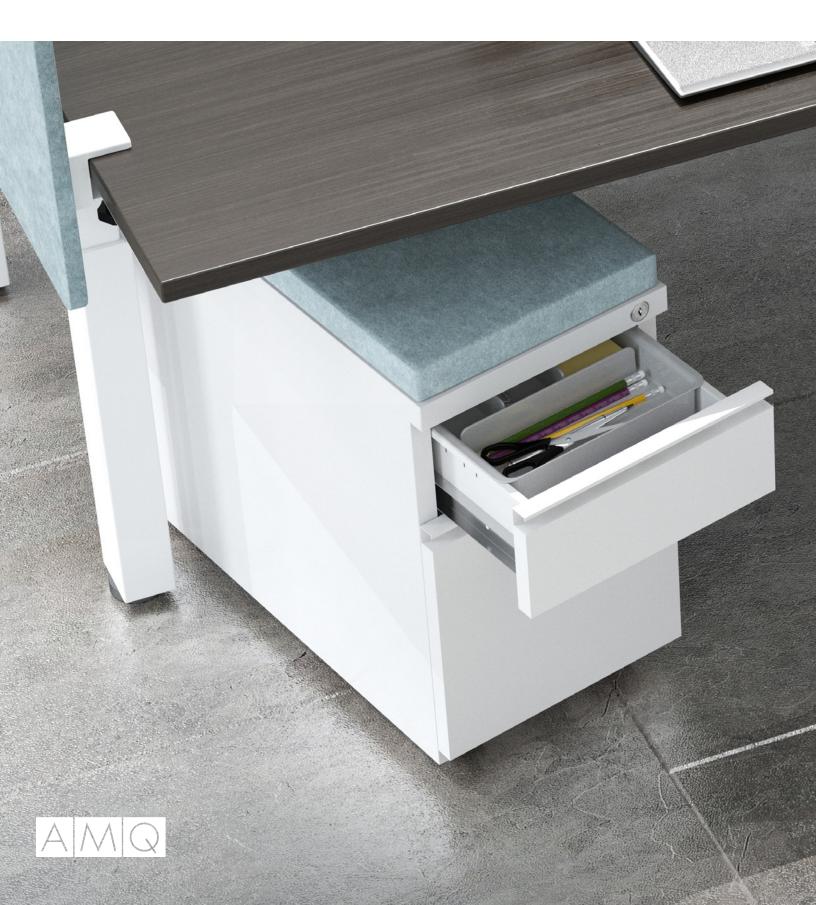

## **S-Series**

A variety of storage options offered in multiple finishes perfectly complete any space. Choose from white or platinum finish, black is also available for Mini Pedestal. Box/File pedestals include pencil tray, box drawer divider, file hanger, anti-tip counter weight, locking castors, full extension ball bearing glides and removable lock core.